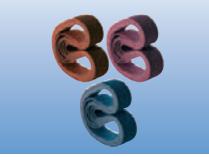

## POLIVLIES® surface conditioning belts

These heavy-duty non-woven surface conditioning belts are manufactured with aluminum oxide impregnated fibre mesh on a tough web backing. The grain is evenly dispersed on the material, resulting in a smooth, uniform finish.

The open structure resists loading and can be used wet or dry. The synthetic material will not rust or corrode. Its life can be increased by washing after use. POLIVLIES<sup>®</sup> belts are designed for buffing, blending, cleaning, light deburring, finishing and polishing on all metals. Particularly well suited for use on stainless steel and aluminum.

## Abrasive: Aluminum oxide A

100 C= coarse (colour: yellowish brown)180 M= medium (colour: reddish brown)240 F= fine (colour: blue)