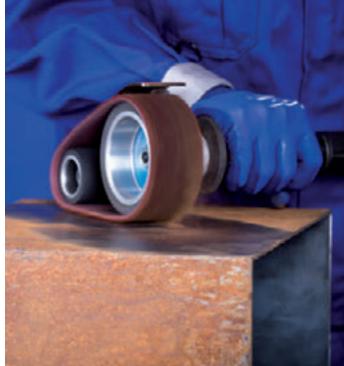

The open structure resists loading and can be used wet or dry. The synthetic material will not rust or corrode. Its life can be increased by washing after use. POLIVLIES<sup>®</sup> belts are designed for buffing, blending, cleaning, light deburring, finishing and polishing on all metals. Particularly well suited for use on stainless steel and aluminum.