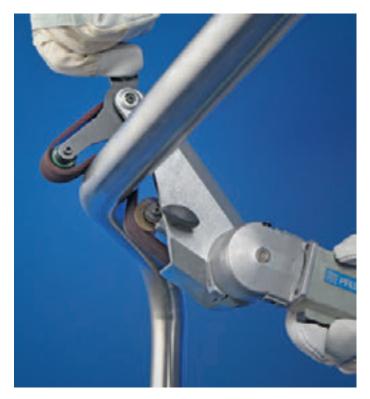

The open structure resists loading and can be used wet or dry. The synthetic material will not rust or corrode. Its life can be increased by washing after use. POLIVLIES<sup>®</sup> belts are designed for buffing, blending, cleaning, light deburring, finishing and polishing on all metals. Particularly well suited for use on stainless steel and aluminum.

## **Recommendation for use**

Please observe indicated direction of rotation.