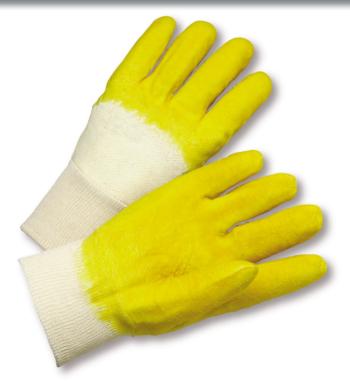

## WEST CHESTER 3001 LATEX PALM COATED CRINKLE FINISH KNIT WRIST

Heavy latex coated gloves for superior grip. Latex palm and full finger coating gives cut and abrasion protection. Soft Jersey lining for comfort.

#### **FEATURES**

- Crinkle finish
- · Knit wrist for extra comfort
- Coated palm and fingers